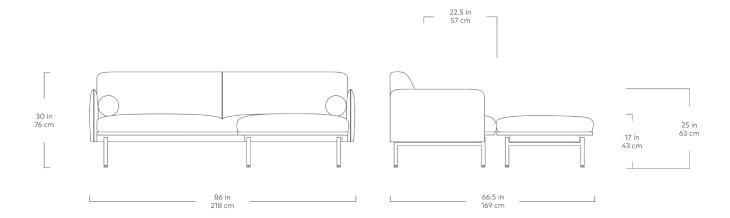

## Foundry Bi-Sectional

Andorra Almond

Andorra Pewter

Copenhagen Fossil

Hanson Navy

Canyon Whiskey Leather

Leather not available in Canada

The Foundry Upholstery Series showcases tailored minimalism with details that elevate fashion and function to suit any residential or commercial setting. Inspired by elements of classic Scandinavian design, the Foundry Bi-Sectional offers ample sophistication as a standalone piece, showcasing striking lines, an extra slender tight back frame and cushions that seem to float above elevated, cylindrical steel legs. Two bolsters offer additional style and comfort, while the sturdy, steel reinforced FSC®-Certified frame ensures that Foundry holds up in high-traffic environments.

## Foundry Bi-Sectional

- Features elegant lines and thin, elevated legs.
- The tight back sectional is comprised of two components, a Foundry Sofa and a Foundry Ottoman.
- Has two removable seat cushions, a removable ottoman cushion and comes with two loose bolster cushions.
- · Seat and bolster cushions are made with Dacron-wrapped, high resiliency, medium density foam.
- Inner frame is 100% kiln-dried FSC®-Certified hardwood in support of responsible forest management (FSC® 092551).
- Frame is reinforced with steel for long lasting durability.
- 9-gauge No-Sag, sinuous spring suspension system.
- Cylindrical legs are made from black powder-coated steel.
- · Non-marking leveler feet can be adjusted for stability on uneven floor surfaces.
- Manufactured to meet California TB117-2013 fire safety standards without the use of flame retardant additives in the upholstery foam.
- All fabric is California TB117-2013 certified and double rub tested.