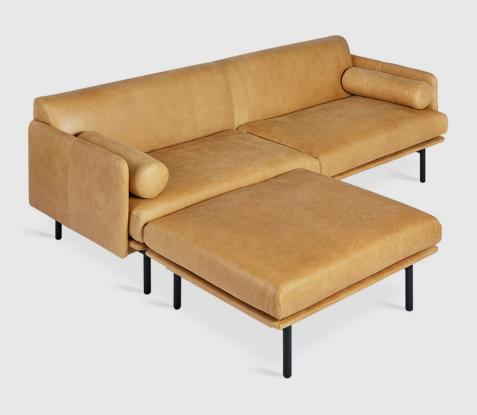

## Foundry Bi-Sectional

Andorra Almond

Andorra Pewter

Copenhagen Fossil

Hanson Navy

Canyon Whiskey Leather

Leather not available in Canada

The Foundry Upholstery Series showcases tailored minimalism with details that elevate fashion and function to suit any residential or commercial setting. Inspired by elements of classic Scandinavian design, the Foundry Bi-Sectional offers ample sophistication as a standalone piece, showcasing striking lines, an extra slender tight back frame and cushions that seem to float above elevated, cylindrical steel legs. Two bolsters offer additional style and comfort, while the sturdy, steel reinforced FSC®-Certified frame ensures that Foundry holds up in high-traffic environments.

## Foundry Bi-Sectional

- Features elegant lines and thin, elevated legs.
- The tight back sectional is comprised of two components, a Foundry Sofa and a Foundry Ottoman.
- Has two removable seat cushions, a removable ottoman cushion and comes with two loose bolster cushions.
- · Seat and bolster cushions are made with Dacron-wrapped, high resiliency, medium density foam.
- Inner frame is 100% kiln-dried FSC®-Certified hardwood in support of responsible forest management (FSC® 092551).
- Frame is reinforced with steel for long lasting durability.
- 9-gauge No-Sag, sinuous spring suspension system.
- Cylindrical legs are made from black powder-coated steel.
- · Non-marking leveler feet can be adjusted for stability on uneven floor surfaces.
- Manufactured to meet California TB117-2013 fire safety standards without the use of flame retardant additives in the upholstery foam.
- All fabric is California TB117-2013 certified and double rub tested.